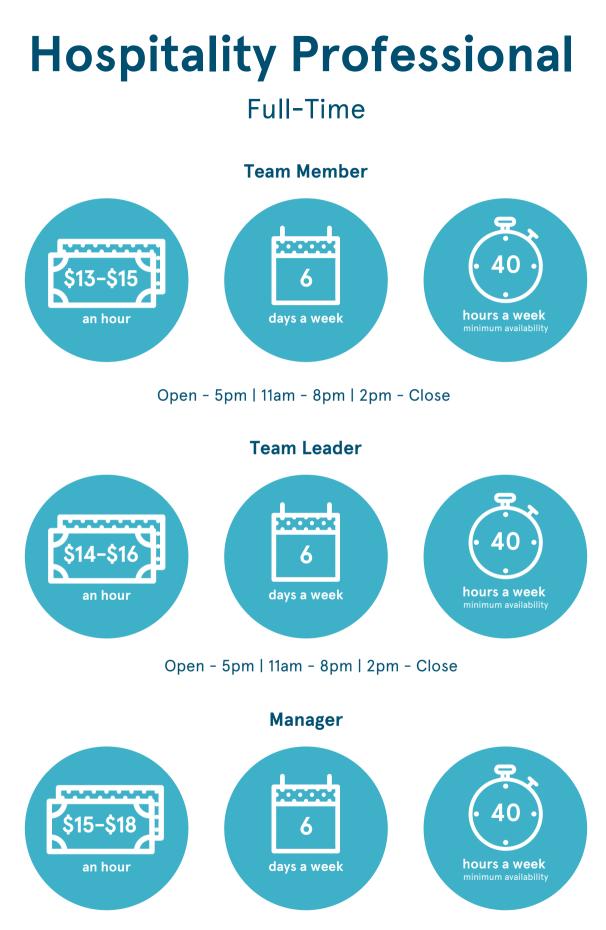

### **Hospitality Professional Full-Time** Director 40 6 + Performance-Based days a week hours a week Bonus Open - 5pm | 11am - 8pm | 2pm - Close **Executive Director** 6 + Performance-Based days a week hours a week Bonus