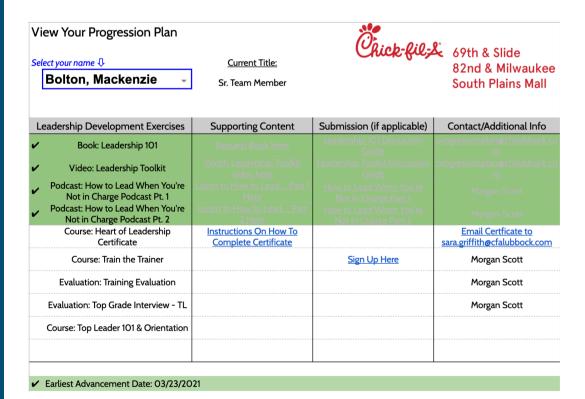

## How to Get Involved

- Visit the 'View Your Progression Plan' on any Google Sheet Platform.
- Request your next step (Book, Podcast, Course etc).
- Complete assigned LDE's.
- Remain in good standing (Minimum 90 Days).
- Each advancement will need approval from your Director and Executive Team.

## Guide to Reviewing Your Specific Plan

When you have completed a step it will turn green on the 'View Your Progression Plan' Chart. Please see below: